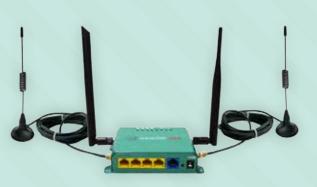

### **AnexGATE ACE**

#### 100% Uptime with Secure Connectivity

AnexGATE ACE is a secure connectivity, distributed network architecture solution that enables remote interconnectivity between your network from the end points to your head office. It also allows you to remotely connect with your CCTV cameras and other systems placed at your branch locations, providing a secure perimeter at your locations

## **External Antenna for Remote Areas with Limited Network**

All ACE appliances have a provision for an external antenna to support a good connection in areas where there is limited availability of internet or has a poor network coverage