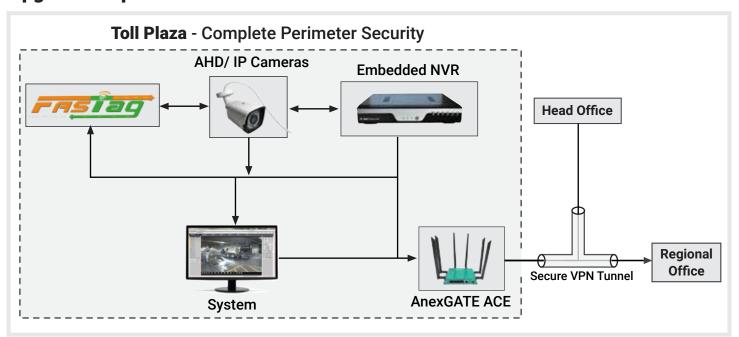

#### **Solution Highlights**

- 100% Internet Uptime with advanced connectivity features to avoid downtime and increase productivity
- Comprehensive Perimeter Secure Connectivity for all systems at the toll plaza including computers, cameras and fastag readers
- Remote Monitoring and Control capability for all cameras present across the toll plaza for higher security parameters.
- All the systems at the toll plaza can be integrated into one network creating a highly secure and high uptime network.
- Secure VPN Tunnels keeps all the communication through these networks secure, avoiding any financial or confidential data leaks.