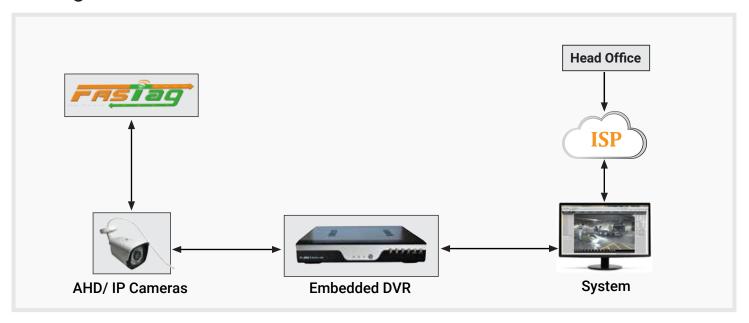

of internet or has a poor network coverage

#### **Remote Monitoring and Control of Cameras**

ACE appliances allow remote access and control of all cameras deployed at your end location, promoting granular access and management of all the toll plazas in the comfort of your office. It can also be accessed by authorized personnel on dedicated devices at any location.

#### **Multi-System Integration and Control**

ACE appliances are a one stop solution for all the connectivity issues you face at your end locations. They not only allow you to connect your NVR and cameras but also integrate the systems and other devices present at the toll plaza making it an entire secure perimeter with almost 100% Internet Uptime for all devices that are a part of the network

#### **Existing Head Office**



#### **Upgrade Proposal**



#### **Solution Highlights**

- 100% Internet Uptime with advanced connectivity features to avoid downtime and increase productivity
- Comprehensive Perimeter Secure Connectivity for all systems at the toll plaza including computers, cameras and fastag readers
- Remote Monitoring and Control capability for all cameras present across the toll plaza for higher security parameters.
- All the systems at the toll plaza can be integrated into one network creating a highly secure and high uptime network.
- Secure VPN Tunnels keeps all the communication through these networks secure, avoiding any financial or confidential data leaks.



- AnexGate Network Security Solution Division, Smile Security and Surveillance Pvt. Ltd.(SSSPL) #21/2, Bhattarahalli, Old Madras Roa