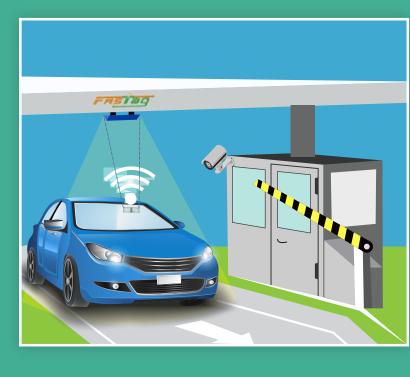

#### Why Fastag?

Fastag is a Radio Frequency Identification (RFID) Technology device for making toll payments directly from your prepaid account linked to it. It is attached to the cars windscreen and allows you to pass through tolls without waiting in line or for cash exchange

#### **Remote Monitoring and Control of Cameras**

ACE appliances allow remote access and control of all cameras deployed at your end location, promoting granular access and management of all the toll plazas in the comfort of your office. It can also be accessed by authorized personnel on dedicated devices at any location.

#### **Multi-System Integration and Control**

ACE appliances are a one stop solution for all the connectivity issues you face at your end locations. They not only allow you to connect your NVR and cameras but also integrate the systems and other devices present at the toll plaza making it an entire secure perimeter with almost 100% Internet Uptime for all devices that are a part of the network